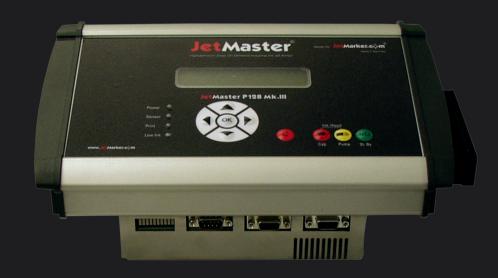

Clean use by ink cartridge
wide range of inks & colours for almost any surface
full range of maintenance & service accessories

Serial interface with Windows graphical interface

Easy to operate with menu system backlight LCD display with big characters

Line start/stop output

checking errors on the fly, stop the line in case of errors.

Indication:

Front panel: status indicators for Power, Sensor, Print and

low ink

Power unit: status indicators all inputs and outputs

Input:

3 input + 1 Tacho. Short circuit protection on all inputs

Output:

4 Output. Short circuit protection on all outputs

Serial Interface:

**RS232** 

**Power Supply:** 

wide input 110-240 Vac. 50-60 Hz low power consumption max. 60W

Product Sensor, or start print

Line run signal

Output for beacon and flash light for low ink.
Output for stop printing

User interface

English, Danish (Spanish, German & Chinese to come)

User manual

English, Danish & Chinese (Spanish & German to come)